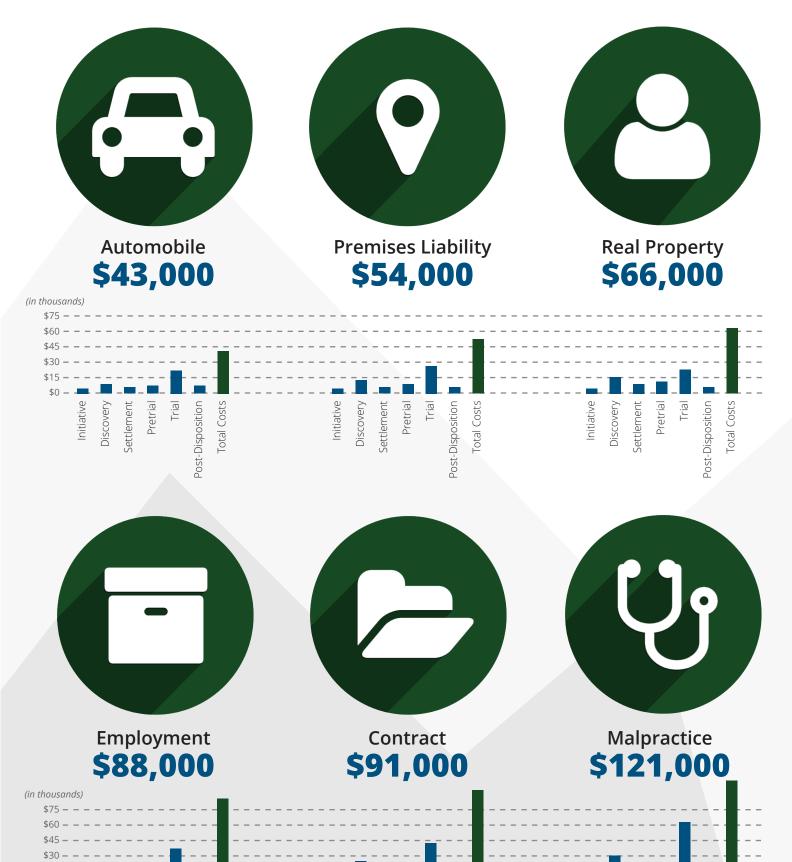

## AVERAGE COST PER TRIAL

Civil cases accounted for of the 103.5 million cases in state courts in 2012

Pretrial

Post-Disposition Total Costs

Settlement

Discovery

Initiative

## Settlement Pretrial Discovery

Post-Disposition Post-Disposition **SOURCES:** 

http://www.thebusinesslawyers.com/BBL\_News\_Articles/Litigation%20Economics%20101.pdf

**Total Costs** 

http://www.obrienandbails.com/blog/bid/272147/How-Much-Does-Your-Legal-Deposition-Transcript-Really-Cost

VISIT: WWW.LITCAPITAL.NET | EMAIL: LINDA@LITCAP.NET | PHONE: (855) 645-8377

Pretrial

Settlement

Discovery

Trial

Total Costs