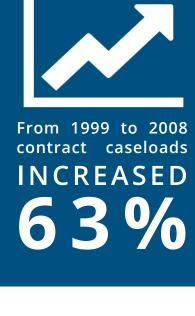

Civil cases accounted for of the 103.5 million cases in state courts in 2012

Pretrial

Post-Disposition Total Costs

Settlement

Discovery

Initiative