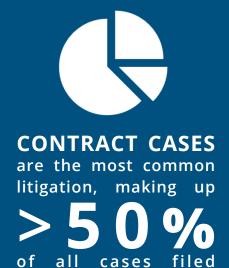

Civil cases accounted for of the 103.5 million cases in state courts in 2012

Pretrial

Post-Disposition Total Costs

Settlement

Discovery

Initiative